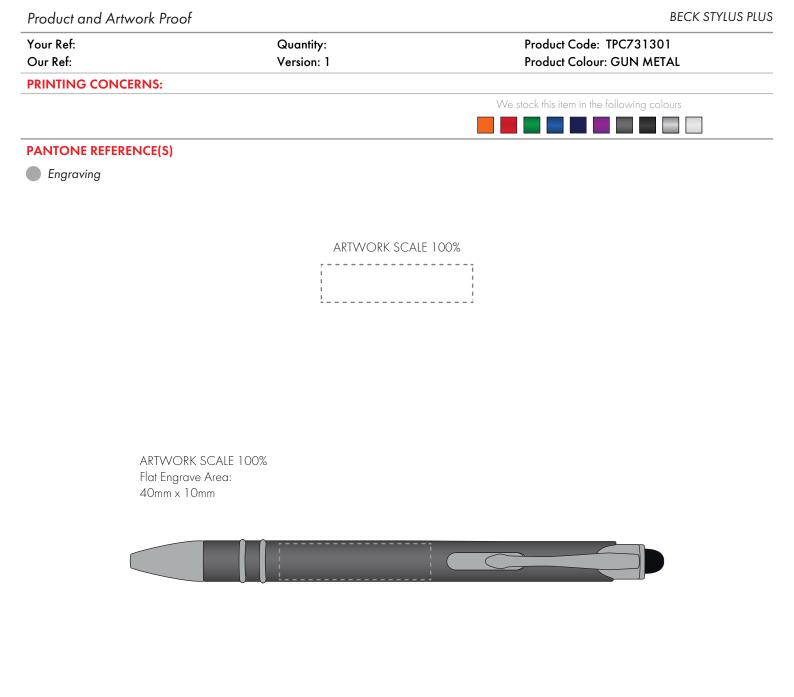

The dashed line is to demonstrate print area and will not appear on your printed item